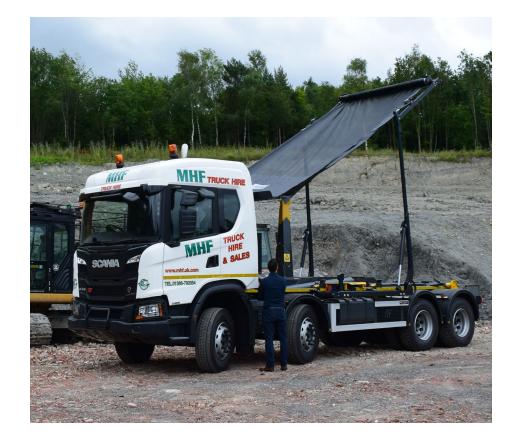

### **SAFE**

Fast and efficient covering of even the most difficult loads safely from ground level.

## **SIMPLE**

Installation takes just 24 man hours. The framework hydraulically extends widthways and reaches up/ over the load using levers (or remote control) to sit on the rear of the container, a spring in the roller extends/ retracts the tarp.

### **FAST**

Covers in just 30 seconds!

Strong
Steel construction using proven spring retracting

Rip resistant mesh or net options

Low profile & within width

Warranty
See reverse for details

# **UNDERCOVER AUTO**