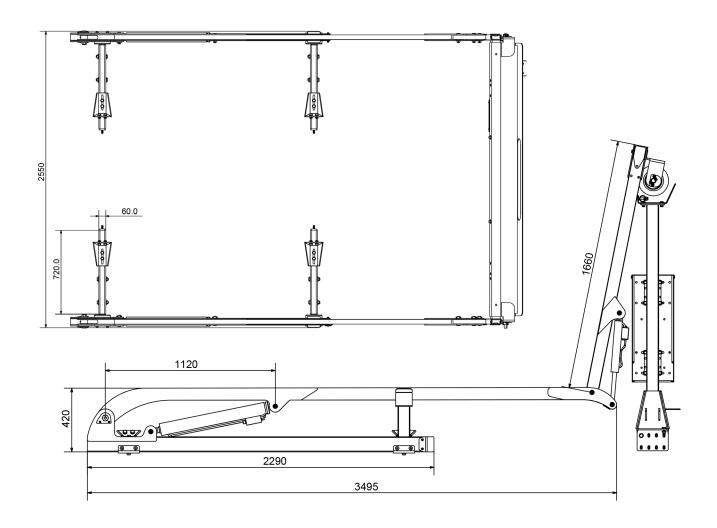

### **SAFE**

Fast and efficient covering of even the most difficult loads safely from ground level.



## **SIMPLE**

Installation takes just 24 man hours. The framework hydraulically extends widthways and reaches up/ over the load using levers (or remote control) to sit on the rear of the container, a spring in the roller extends/ retracts the tarp.



### **FAST**

Covers in just 30 seconds!



Strong
Steel construction using proven spring retracting



Rip resistant mesh or net options



Low profile & within width



Warranty
See reverse for details







# **UNDERCOVER AUTO**





#### **SYSTEM SPECIFICATIONS**

#### Versions available

Hydraulic Wireless Remote Hydraulic Dual-Lever Control

#### **Body**

CHEM and DIN standard versions (up to 7m) CHEM and DIN standard Containers

#### Weight

475kg

#### **Tarps**

Duramesh

Supermesh

Powermesh

Style Standard / Side-Flaps / X-Span

#### Warranty

1 year warranty