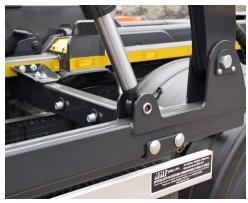

## **SIMPLE**

Installation takes just 24 man hours. The framework hydraulically extends widthways and reaches up/ over the load using levers (or remote control) to sit on the rear of the container, a spring in the roller extends/ retracts the tarp.

#### **SYSTEM SPECIFICATIONS**