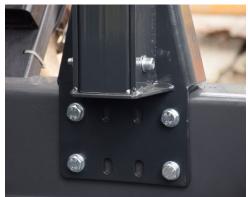

## **SIMPLE**

Installation takes just 24 man hours. The framework hydraulically extends widthways and reaches up/ over the load using levers (or remote control) to sit on the rear of the container, a spring in the roller extends/ retracts the tarp.

#### **SYSTEM SPECIFICATIONS**